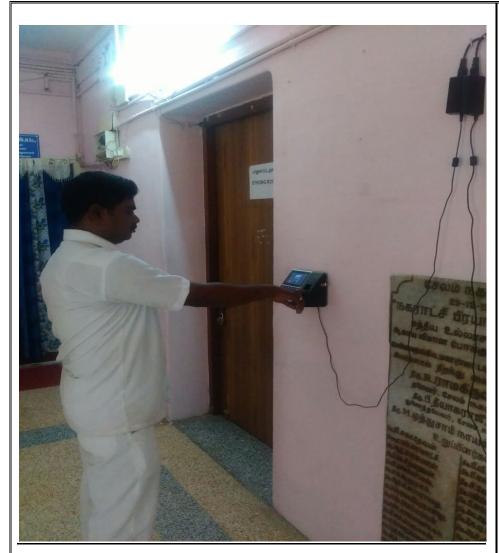

| DAISERANI P   | FS    |        |         | 00:00     | 00:00 | 00:00     | Absent |         |
| 27      | 51080   | INDHIRANI V   | FS    |        |         | 00:00     | 00:00 | 00:00     | Absent |         |

Department A\_Div\_11

| SN<br>o | E. Code | Name        | Shift | InTime | OutTime | Work Dur. | ОТ    | Tot. Dur. | Status | Remarks |
|---------|---------|-------------|-------|--------|---------|-----------|-------|-----------|--------|---------|
| 1       | 32567   | PAPATHI     | FS    |        |         | 00:00     | 00:00 | 00:00     | Absent |         |
| 2       | 32576   | KAALIMAAL G | FS    |        |         | 00:00     | 00:00 | 00:00     | Absent |         |

Generated By:essl Page No. 1

## SURAMANGALAM ZONAL OFFICE





## HASTHAMPATTY ZONAL & WARD ZONAL OFFICE





# AMMAPET ZONAL & WARD OFFICE