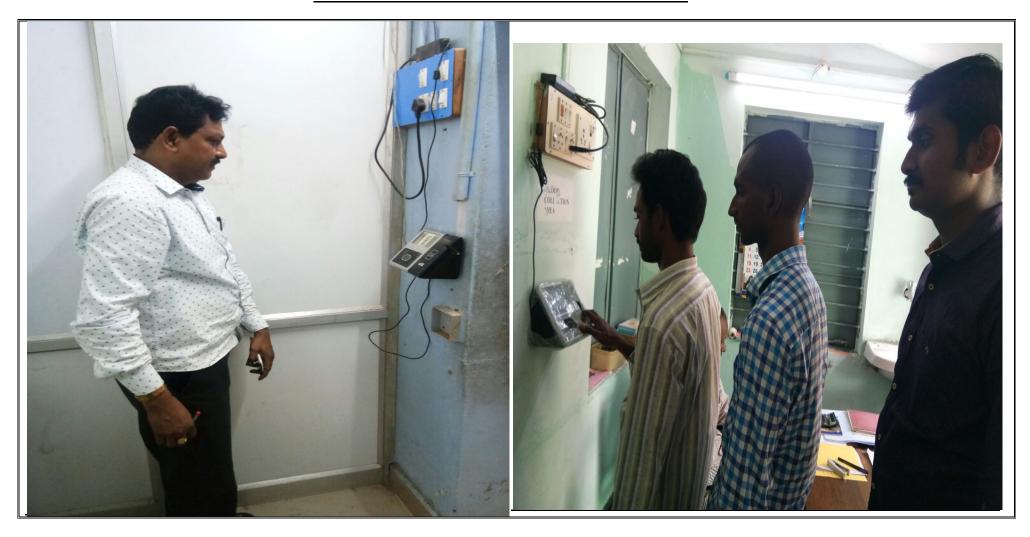

| 00:00     | 00:00 | 00:00     | Absent |         |
| 27      | 51080   | INDHIRANI V   | FS    |        |         | 00:00     | 00:00 | 00:00     | Absent |         |

Department A\_Div\_11

| SN<br>o | E. Code | Name        | Shift | InTime | OutTime | Work Dur. | ОТ    | Tot. Dur. | Status | Remarks |
|---------|---------|-------------|-------|--------|---------|-----------|-------|-----------|--------|---------|
| 1       | 32567   | PAPATHI     | FS    |        |         | 00:00     | 00:00 | 00:00     | Absent |         |
| 2       | 32576   | KAALIMAAL G | FS    |        |         | 00:00     | 00:00 | 00:00     | Absent |         |

Generated By:essl Page No. 1

## SURAMANGALAM ZONAL OFFICE





## HASTHAMPATTY ZONAL & WARD ZONAL OFFICE





# AMMAPET ZONAL & WARD OFFICE