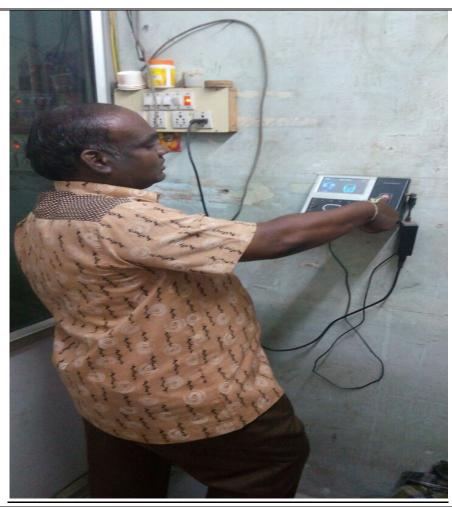

| Absent |         |
| 26      | 51079   | DAISERANI P   | FS    |        |         | 00:00     | 00:00 | 00:00     | Absent |         |
| 27      | 51080   | INDHIRANI V   | FS    |        |         | 00:00     | 00:00 | 00:00     | Absent |         |

Department A\_Div\_11

| SN<br>o | E. Code | Name        | Shift | InTime | OutTime | Work Dur. | ОТ    | Tot. Dur. | Status | Remarks |
|---------|---------|-------------|-------|--------|---------|-----------|-------|-----------|--------|---------|
| 1       | 32567   | PAPATHI     | FS    |        |         | 00:00     | 00:00 | 00:00     | Absent |         |
| 2       | 32576   | KAALIMAAL G | FS    |        |         | 00:00     | 00:00 | 00:00     | Absent |         |

Generated By:essl Page No. 1

## SURAMANGALAM ZONAL OFFICE





## HASTHAMPATTY ZONAL & WARD ZONAL OFFICE





# AMMAPET ZONAL & WARD OFFICE