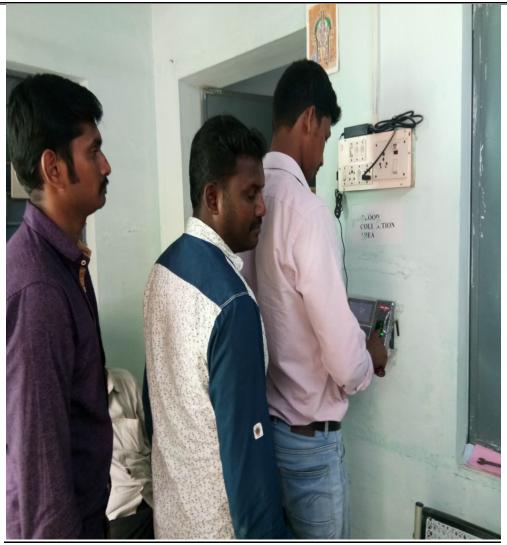

DAISERANI P   | FS    |        |         | 00:00     | 00:00 | 00:00     | Absent |         |
| 27      | 51080   | INDHIRANI V   | FS    |        |         | 00:00     | 00:00 | 00:00     | Absent |         |

Department A\_Div\_11

| SN<br>o | E. Code | Name        | Shift | InTime | OutTime | Work Dur. | ОТ    | Tot. Dur. | Status | Remarks |
|---------|---------|-------------|-------|--------|---------|-----------|-------|-----------|--------|---------|
| 1       | 32567   | PAPATHI     | FS    |        |         | 00:00     | 00:00 | 00:00     | Absent |         |
| 2       | 32576   | KAALIMAAL G | FS    |        |         | 00:00     | 00:00 | 00:00     | Absent |         |

Generated By:essl Page No. 1

## SURAMANGALAM ZONAL OFFICE





## HASTHAMPATTY ZONAL & WARD ZONAL OFFICE





# AMMAPET ZONAL & WARD OFFICE